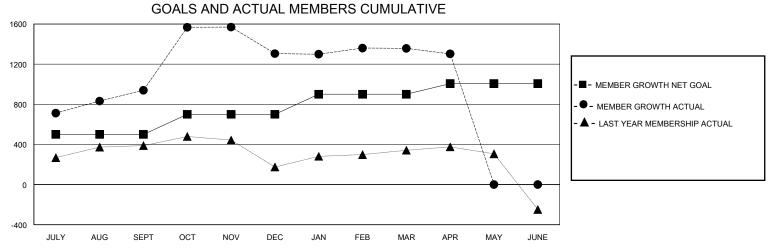

## District 324 F

Results as of: 4/30/2024

| GMT:                  |               | GMT CA    |               |                       |                       |                         |                                                    |  |
|-----------------------|---------------|-----------|---------------|-----------------------|-----------------------|-------------------------|----------------------------------------------------|--|
|                       | Club          | s         |               | Members               |                       |                         |                                                    |  |
| RESULTS FOR 2023-2024 |               |           |               | RESULTS FOR 2023-2024 |                       |                         |                                                    |  |
| QUARTER               | NEW CLUB GOAL | NEW CLUBS | DROPPED CLUBS | QUARTER MEMB          | ER GROWTH NET<br>GOAL | MEMBER GROWTH<br>ACTUAL | DROPPED<br>MEMBERS ACTUAL<br>(including transfers) |  |
| JULY/AUG/SEPT         | 7             | 13        | 0             | JULY/AUG/SEPT         | 500                   | 1146                    | 172                                                |  |
| OCT/NOV/DEC           | 0             | 1         | 3             | OCT/NOV/DEC           | 200                   | 707                     | 330                                                |  |
| JAN/FEB/MAR           | 6             | 1         | 2             | JAN/FEB/MAR           | 200                   | 196                     | 125                                                |  |
| APR/MAY/JUNE          | 3             | 0         | 0             | APR/MAY/JUNE          | 106                   | 10                      | 61                                                 |  |